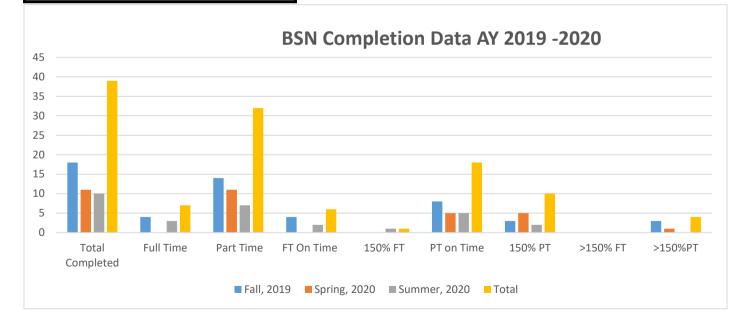

## BSN Graduate Nursing Program Completion AY 2019 -2020

Sum of Student Program Completion Rate

| TERM         | <b>Total Completed</b> | Full Time | Part Time | FT On Time | 150% FT | PT on Time | 150% PT | >150% FT | >150%PT |
|--------------|------------------------|-----------|-----------|------------|---------|------------|---------|----------|---------|
| Fall, 2019   | 18                     | 4         | 14        | 4          | 0       | 8          | 3       | 0        | 3       |
| Spring, 2020 | 11                     | 0         | 11        | 0          | 0       | 5          | 5       | 0        | 1       |
| Summer, 2020 | 10                     | 3         | 7         | 2          | 1       | 5          | 2       | 0        | 0       |
| Total        | 39                     | 7         | 32        | 6          | 1       | 18         | 10      | 0        | 4       |

Legend: Full Time on Time=3 Semesters; 150% Full Time= 4 Semesters; Part Time = 3-5 Semesters; 150% Part Time= 5-7.5 Semesters

Legend: >150% Full Time= >4 Semesters; >150% Part Time= >7.5 Semesters

| Overall Completion Rate(Full Time On-time + Part Time On-Time /Total)=61.53% |  |   |  |  |  |  |
|------------------------------------------------------------------------------|--|---|--|--|--|--|
| 150 % Completion Rate (Fulltime & Part Time) =28.20%                         |  |   |  |  |  |  |
| >150 % Completion Rate =10.25%                                               |  | • |  |  |  |  |