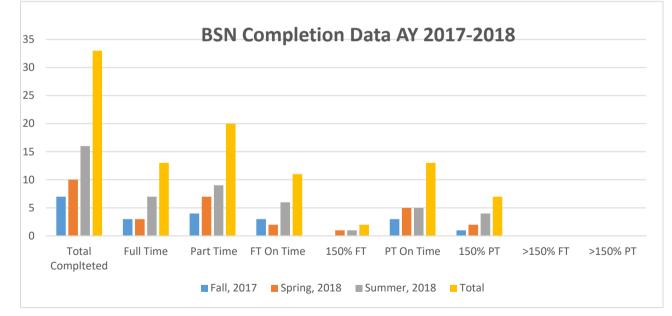

## raduate Nursing Program Completion AY 2017-2018

## Sum of Student Program Completion Rate

| TERM         | <b>Total Complteted</b> | Full Time | Part Time | FT On Time | 150% FT | PT On Time | 150% PT | >150% FT | >150% PT |
|--------------|-------------------------|-----------|-----------|------------|---------|------------|---------|----------|----------|
| Fall, 2017   | 7                       | 3         | 4         | 3          | 0       | 3          | 1       | 0        | 0        |
| Spring, 2018 | 10                      | 3         | 7         | 2          | 1       | 5          | 2       | 0        | 0        |
| Summer, 2018 | 16                      | 7         | 9         | 6          | 1       | 5          | 4       | 0        | 0        |
| Total        | 33                      | 13        | 20        | 11         | 2       | 13         | 7       | 0        | 0        |

4 Semesters; Part Time = 3-5 Semesters; 150% Part Time= 5-7.5 Semesters Semesters; >150% Part Time= >7.5 Semesters

| e On-time + Part Time On-Time /Total): 72.72% |  |  |  |  |  |  |
|-----------------------------------------------|--|--|--|--|--|--|
| ate (Fulltime & Part Time) =27.27%            |  |  |  |  |  |  |
| ompletion Rate = 0.00%                        |  |  |  |  |  |  |