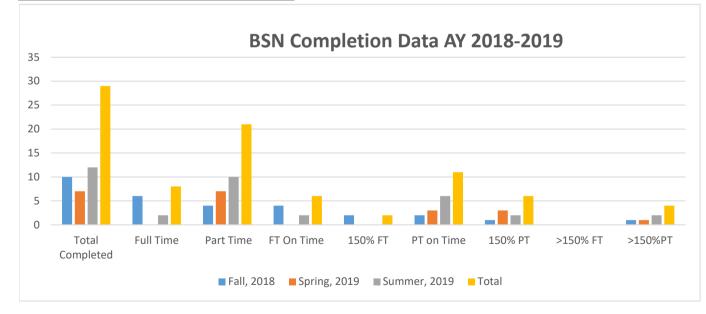

BSN Graduate Nursing Program Completion AY 2018-2019

Sum of Student Program Completion Rate

| TERM         | <b>Total Completed</b> | Full Time | Part Time | FT On Time | 150% FT | PT on Time | 150% PT | >150% FT | >150%PT |
|--------------|------------------------|-----------|-----------|------------|---------|------------|---------|----------|---------|
| Fall, 2018   | 10                     | 6         | 4         | 4          | 2       | 2          | 1       | 0        | 1       |
| Spring, 2019 | 7                      | 0         | 7         | 0          | 0       | 3          | 3       | 0        | 1       |
| Summer, 2019 | 12                     | 2         | 10        | 2          | 0       | 6          | 2       | 0        | 2       |
| Total        | 29                     | 8         | 21        | 6          | 2       | 11         | 6       | 0        | 4       |

Legend: Full Time on Time=3 Semesters; 150% Full Time= 4 Semesters; Part Time = 3-5 Semesters; 150% Part Time= 5-7.5 Semesters

Legend: >150% Full Time= >4 Semesters; >150% Part Time= >7.5 Semesters

| Overall Completion Rate(Full Time On-time + Part Time On-Time /Total): 5 | 8.62% |
|--------------------------------------------------------------------------|-------|
|--------------------------------------------------------------------------|-------|

150 % Completion Rate (Fulltime & Part Time) =27.60%

>150 % Completion Rate =13.80%